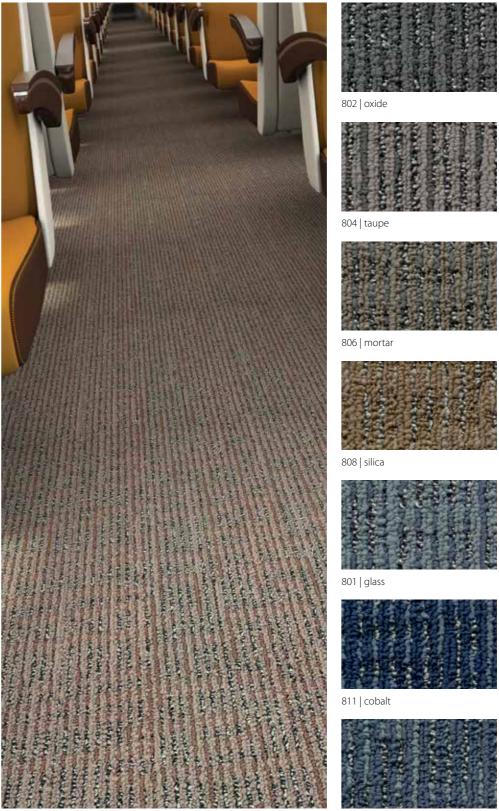

All Tessera FR material is made to order.

An understated linear design, combining rich texture and visual appeal.

All Tessera FR material is made to order.

Tessera Alignment is available in 24 colours

813 | zircon